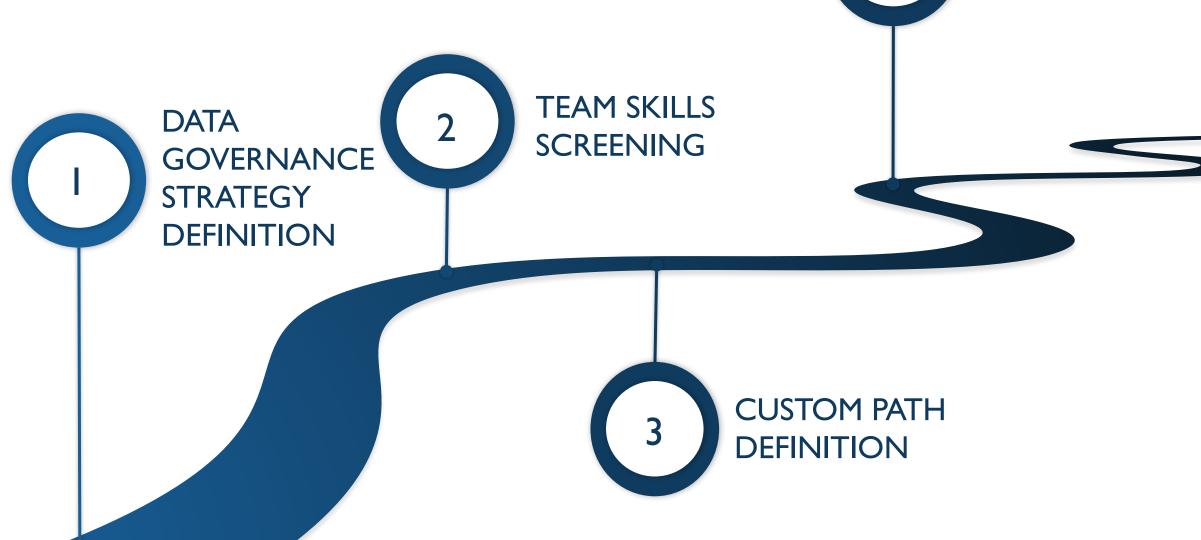

## Knowledge transferring

Custom skills transferring path

**SKILLS** 

**TRANSFERRING** 

Quaternary abstraction to customize the consulting and the knowledge transferring service.