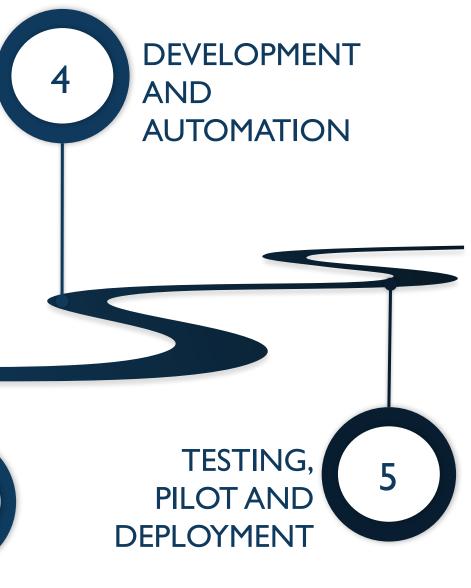

## Knowledge transferring

Custom skills transferring path

**SKILLS** 

**TRANSFERRING** 

Quaternary abstraction to customize the consulting and the knowledge transferring service.