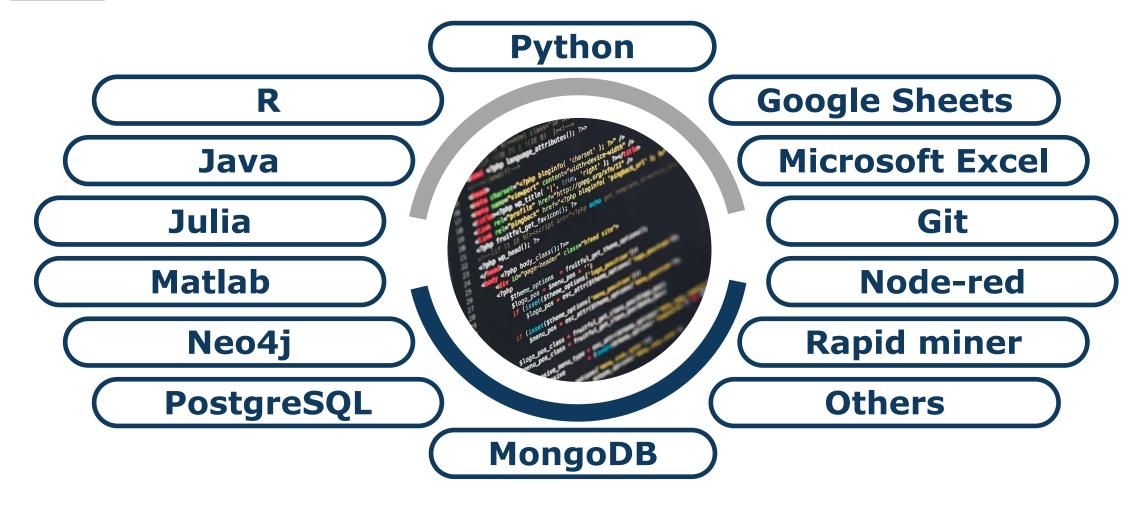

#### **TOOLS**

Main tools for the Al development and data science application (platforms, languages, hardware, ...)